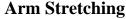

Stretching - fitness trail station. In accordance with the European Standard EN 16630. It is made of glued laminated pine timber pressure treated with non-toxic salts. Components: 2 posts section 9x9 cm connected to 2 horizontal bars in hot galvanized tubular steel Ø 4 cm and 1 wooden platform made with boards sect. 14 x 2.5 cm. The station can be matched to art.2147 Aluminium Dibond® panel 62x33 cm (optional), 3 mm thick, that shows how to properly perform the exercise and the number of repetitions. The panel is supported by a pole made of glued laminated pine timber pressure treated with non-toxic salts, section 7x7 cm and 250 cm height, for ground anchoring system. Assembly system with 8.8 galvanized steel bolts and self-locking nuts. Coloured nylon cap nuts as required by law. Overall dimensions: 178 x 60 x 110h cm