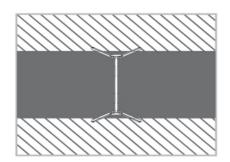

decorative panels are applied at both ends of the beam. The oscillation mechanism is allowed through robust stainless-steel joints equipped with premium roller bearings. No. 2 flat seats or cradle seats, made in impactresistant rubber with aluminium core and hot dipped galvanized small mesh chains. Alternatively, two polyethylene seats appropriate for physically challenged children can be installed. Assembly system with 8.8 galvanized steel bolts and self-locking nuts. Colored nylon cap nuts as required by law. Polyethylene post caps. Polyester powder coating at 180°C. with very high resistance to atmospheric agents and UV rays. Hot-dip galvanized steel brackets for ground anchoring system.



cm 185x335x240h **INGOMBRO MAX** 









ALTEZZA CADUTA









## Planimetria / Planimetry



Opzione sedute / Swing seat