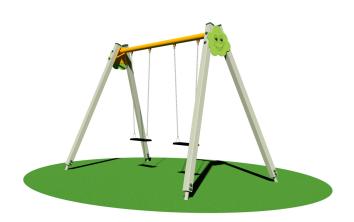

Codice: 952

Certified by the German TÜV - SÜD Product Service Institute according to the European Standard in force EN 1176.

Structure made of one upper tubular beam in coloured galvanized steel Ø 89 mm connected through appropriate sheet metal joints 30/10 to 4 posts in aluminium alloy EN AW 6060 section 90x90 mm; No. 2 stratified bilaminate HPL decorative panels are applied at both ends of the beam. The oscillation mechanism is allowed through robust stainless-steel joints equipped with premium roller bearings. No. 2 flat seats or cradle seats, made in impactresistant rubber with aluminium core and hot dipped galvanized small mesh chains. Alternatively, two polyethylene seats appropriate for physically challenged children can be installed. Assembly system with 8.8 galvanized steel bolts and self-locking nuts. Colored nylon cap nuts as required by law. Polyethylene post caps. Polyester powder coating at 180°C. with very high resistance to atmospheric agents and UV rays. Hot-dip galvanized steel brackets for ground anchoring system.