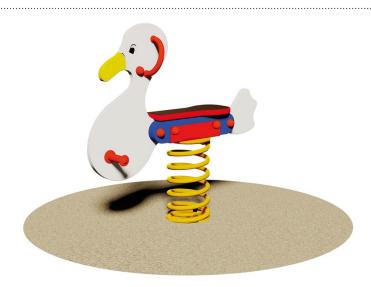

Duck springer wooden play equipment. Certified according to the European Standard EN 1176 by TÜV - SÜD. Made of multi-layer mahogany okoumé glued with phenol formaldehyde resin 2,5 cm thick pantographed without sharp edges. Treatment with impregnating coloured non-toxic wax based varnish, water dilutable. Equipped with coloured nylon handles and footrests. The structure is clamped on a painted steel spring, certified with anti-pinch system. Assembly system with 8.8 galvanized steel bolts and self- locking nuts. Coloured nylon cap nuts as required by law.