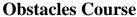

Obstacles Course exercise fitness trail station. In accordance with the European Standard EN 16630. It is made of glued laminated pine timber pressure treated with non-toxic salts. Components: 3 horizontal beams section 9x9 cm parallel to each other and each connected to 2 vertical supports in hot galvanized tubular steel Ø 4 cm for ground anchoring systrem. The station can be matched to art.2137 Aluminium Dibond® panel 62x33 cm (optional), 3 mm thick, that shows how to properly perform the exercise and the number of repetitions. The panel is supported by a pole made of glued laminated pine timber pressure treated with non-toxic salts, section 7x7 cm and 250 cm height, for ground anchoring system. Assembly system with 8.8 galvanized steel bolts and self-locking nuts. Coloured nylon cap nuts as required by law. Overall dimensions: 300 x 209 x 30h cm