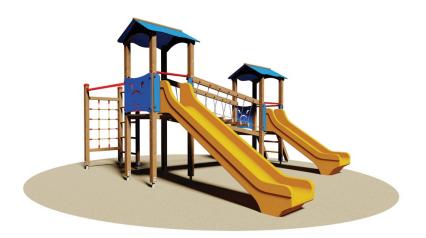

Outdoor play Malaga Village. Certified according to the European Standards EN 1176 by the German TÜV - SÜD. Structure made of wood laminated pine timber pressure treated with non-toxic salts. Components: N°1 tower with wooden poles section 9x9 cm equipped with a gable roof and protective panels in polyethylene PEHD 1 cm thick pantographed without sharp edges. Dim cm 100x100x315 h. N°1 tower with wooden poles section 9x9 cm equipped with a gable roof and protective panels in polyethylene PEHD 1 cm thick pantographed without sharp edges. Dim cm 100x100x271 h. N°1 angled access ladder with rungs Ø 45 mm . N°1 slide in rotomolded coloured high-density polyethylene h 134 cm. Alternatively, it can be installed a slide with lateral support in wood and steel ramp or a slide in fiberglass or a polyethylene tunnel slide. 1 wobble bridge equipped with rafters connected to the wooden handrails through hot dipped galvanized small mesh chains and with a safety platform underneath. N° 1 Swedish ladder with parallel bars made of Iroko Ø 45 mm. ; N ° 1 climbing nylon rope net with steel wire armoured core and coloured nylon junctions. All wood components are treated with non-toxic high-colouerd penetrating stain, water dilutable. Assembly system with 8.8 galvanized steel bolts and self-locking nuts. Colored nylon cap nuts as required by law. Hot-dip galvanised metal brackets for ground anchoring system.