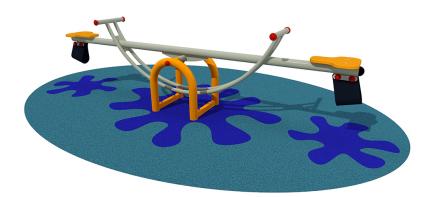

Certified by the German TÜV - SÜD Product Service Institute according to the European Standard in force EN 1176. Structure made of painted electro galvanized steel, baked finishing at 180°C. Components: Rocking beam in painted electro-galvanized steel section Ø 60 mm equipped with tubular handles section Ø 30 mm. Coloured polyethylene seats (PEHD) 15 mm thick, pantographed without sharp edges. The oscillation mechanism is through a fulcrum on teflon bearing and consists of a hot-dip galvanised central steel frame, section Ø 60 mm, baked finishing at 180°C. The damping device is made of fabric-reinforced rubber. Assembly system with 8.8 galvanized steel bolts and self- locking nuts. Coloured nylon cap nuts as required by law. Brackets for ground anchoring system.