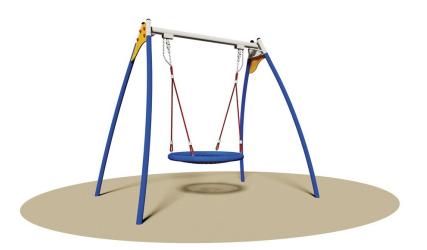

Children's swing. Certified according to European Standard EN 1176 by the German TÜV - SÜD. Round tubular structure in painted electro galvanized steel and baked finishing at 180°C, composed by an horizontal beam Ø 8,9 cm and n° 4 oblique shaped poles Ø 6 cm connected through appropriate welded joints to the beam. N°1 bird nest seat dim. Ø 100 cm composed of colored synthetic woven ropes and reinforced with stainless steel core, available with hot dipped galvanized small mesh chains, connected to the beam trough a double fixings. Assembly system with 8.8 galvanized steel bolts and self-locking nuts. Colored nylon cap nuts as required by law.

3-12 years ETÀ D'USO

NUMERO UTILIZZATORI

m<sup>2</sup> 17,00 AREA IMPATTO

cm 650x570h SPAZIO MINIMO

2 h

cm 135

ALTEZZA CADUTA

TEMPO DI ASSEMBLAGGIO