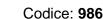

Swing for kids, 1 seat. Certified according to European Standard EN 1176 by the German TÜV - SÜD.

Structure made in hot galvanized steel and Nordic Pine wood pressure treated with non-toxic salts. Upper Tubular beam in galvanized steel with a round section Ø 8,9 cm and connected, through lateral joints in steel plates 30/10, to four poles outer core, with round section Ø 12 cm. N° 1 flat or cradle seat, made in impact-resistant rubber with aluminium core and available with hot dipped galvanized small mesh chains. Alternatively, one polyethylene seat appropriate for physically challenged children can be installed. Assembly system with 8.8 galvanized steel bolts and self-locking nuts. Colored nylon cap nuts as required by law. Hot-dip galvanised metal brackets for ground anchoring system in a concrete plinth.