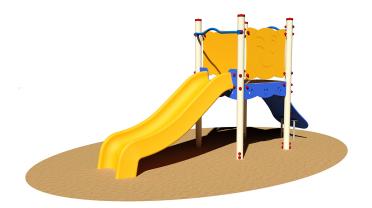

Certified according to European Standard EN 1176 by the German TÜV - SÜD. Structure made of painted electro galvanized steel and colored polyethylene high-density pantographed panels (PEHD) without sharp edges. Components: N°1 turret with steel poles with circular section Ø 89 mm, platform in steel chequer plate 30/10 with non-slip knurled surface. Dim. cm 100x100x186h; N°1 climbing wall in polyethylene with handholds in composite coloured resin and quartz powder; N°1 slide H cm 98 in rotomolded colored high-density polyethylene, connected to the structure through polyethylene panels. Assembly system with 8.8 galvanized steel bolts and self-locking nuts. Colored nylon cap nuts as required by law. Polyethylene pole caps. Baked finishing at 180°C. Hot-dip galvanised metal brackets for ground anchoring system in a concrete plinth.