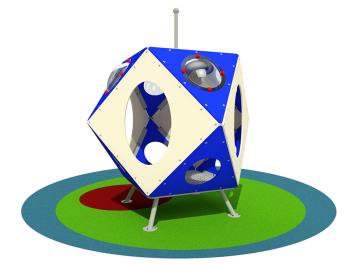

Certified by the German TÜV – SÜD Product Service Institute according to the European Standard in force EN 1176. Polyhedral structure made of coloured polyethylene panels PEHD without sharp edges equipped with crossable circular openings and transparent polycarbonate portholes. Panels are connected to each other by angular brackets in galvanized steel sheet. It is equipped with one vertical pole in painted galvanized tubular steel and platform in aluminium chequer plate 30/10 thick. The anchorage to the ground is allowed by the extension of the galvanized tubular steel feet, connected to the platform. Assembly system with 8.8 galvanized steel bolts and self- locking nuts. Coloured nylon cap nuts as required by law.