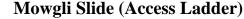

Codice: 960SC

Certified by the German TÜV – SÜD Product Service Institute according to the European Standard in force EN 1176. Structure made of posts in aluminium alloy EN AW 6060 section 70x70 mm and stratified bilaminate HPL panels pantographed without sharp edges. Components: No.1 access ladder with lateral supports in stratified bilaminate HPL 15 mm as handrails and rungs in galvanized tubular steel Ø 30 mm with non-slip PVC surface. No.1 slide 100 cm Height in in rotomolded coloured high-density polyethylene connected to the structure through stratified bilaminate HPL panels 15 mm thick. No.1 decorative roof with three elliptical elements made of stratified bilaminate HPL panels pantographed without sharp edges. Assembly system with 8.8 galvanized steel bolts and self-locking nuts. Colored nylon cap nuts as required by law. Polyethylene post caps. Polyester powder coating at 180°C. with very high resistance to atmospheric agents and UV rays. Hot-dip galvanized steel brackets for ground anchoring system.