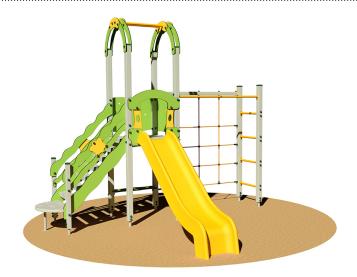

## Kids Playground Pongo Village MSG.

Certified by the German TÜV - SÜD Product Service Institute according to the European Standard in force EN 1176.

Structure made of posts in aluminium alloy EN AW 6060 and high pressure laminate protection panels (HPL) pantographed without sharp edges. Components: No.1 tower with aluminium posts section 9x9 cm, platform (falling height 150 cm) in aluminium chequer plate, HPL decorative panels and tubular bars in painted galvanized steel in the upper side of the structure, high pressure laminate protection panels (HPL) 8 mm thick, small bench in HPL 15 mm thick. Dim. 100x100x360ht. cm; No.1 access stair with HPL side panels 15 mm thick and stair treads in aluminium chequer plate; two high pressure laminate protection side panels (HPL) 15 mm thick, as handrails; No.1 slide 150 cm height in rotomolded coloured high-density polyethylene connected to the structure through HPL panels 15 mm thick; No.1 Swedish ladder with aluminium posts and parallel bars in coloured galvanised steel Ø 40 mm; No.1 climbing nylon rope net with aluminium beam and steel wire armoured core and coloured nylon junctions. Assembly system with 8.8 galvanized steel bolts and self- locking nuts. Coloured nylon cap nuts as required by law. Baked finishing at 180°C. Polyethylene post caps. Hot-dip galvanized steel brackets for ground anchoring system.