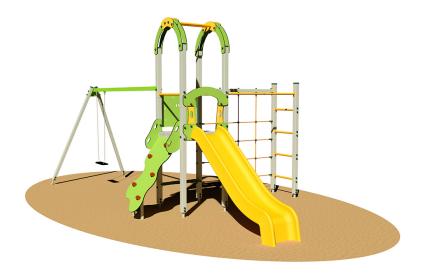

**CERTIFICATO EN 1176** 

Codice: 942 MRA

Park equipment Martin Village MRA.

Certified by the German TÜV - SÜD Product Service Institute according to the European Standard in force EN 1176.

Structure made of posts in aluminium alloy EN AW 6060 and high pressure laminate protection panels (HPL) pantographed without sharp edges. Components: No.1 tower with aluminium posts section 9x9 cm, platform (falling height 150 cm) in aluminium chequer plate, HPL decorative panels and tubular bars in painted galvanized steel in the upper side of the structure, high pressure laminate protection panels (HPL) 8 mm thick, small bench in HPL 15 mm thick. Dim. 100x100x360ht. cm; No.1 climbing wall in high pressure laminate (HPL) 15 mm thick with handholds in composite coloured resin and quartz powder; two high pressure laminate protection side panels (HPL) 15 mm thick, connecting the upward sloping ramp to the tower; No.1 slide 150 cm height in rotomolded coloured high-density polyethylene connected to the structure through HPL panels 15 mm thick, No.1 swing with aluminium posts section 7x7 cm and tubular beam in coloured galvanized steel section 8x4 cm. The swing seat is made in impact-resistant rubber with aluminium core and hot dipped galvanized small mesh chains; No.1 Swedish ladder with aluminium posts and parallel bars in coloured galvanised steel Ø 40 mm; No.1 climbing nylon rope net with aluminium beam and steel wire armoured core and coloured nylon junctions. Assembly system with 8.8 galvanized steel bolts and self- locking nuts. Coloured nylon cap nuts as required by law. Baked finishing at 180°C. Polyethylene post caps. Hot-dip galvanized steel brackets for ground anchoring system.

cm 375x705x360h INGOMBRO MAX

cm 220 ALTEZZA CADUTA

4 h
TEMPO DI ASSEMBLAGGIO

cm 875x1050 SPAZIO MINIMO