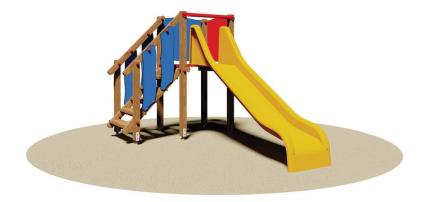

Wooden Small Tower Marianna.

Certificate in accordance with European Standards EN 1176 by ??the German TÜV - SÜD.

Made of pine autoclave treated with non-toxic salts.

Parts list: N°1 turret pool with wooden posts section. 7x7 cm and protective panels made ??of bi-laminate HPL pantograph and without corners. Dim. cm 80x80x170 h N°1 climbing ladder with two handrails fitted with wooden side panels laminated on both HPL bright colors. Treatment with potting colored non-toxic paint and finished with wax-based water-soluble. N°1 slide fiberglass h. 100 cm made ??with multiple layers of high density resin. Assembled by 8.8 galvanized steel bolts and nuts. Elements covernut under colored nylon. Attacks in galvanized metal, for anchoring to the ground.