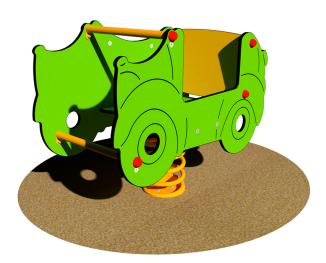

Codice: 1020

Green Car Springer for inclusive playground. In accordance with the European Standard EN 1176. Manufactured with bi-laminate pantographed HPL double hull panels mm 15 without sharp edges, provided with a seat and backrest in order to be appropriate for physically challenged children. Supplied with handles and footrest in tubular galvanized steel painted in oven at 180 ° C. The structure is clamped on a painted steel spring, certified with anti-pinch system. Assembly system with 8.8 galvanized steel bolts and self- locking nuts. Coloured nylon cap nuts as required by law. Hot-dip galvanised metal brackets for ground anchoring system in a concrete plinth.

cm 101x48x78h INGOMBRO MAX

cm 45
ALTEZZA CADUTA

GIOCO INCLUSIVO

CERTIFICATO EN 1176

2-12 years ETÀ D'USO

1 n TEMPO DI ASSEMBLAGGIO

cm 300x325 SPAZIO MINIMO

Planimetria / Planimetry