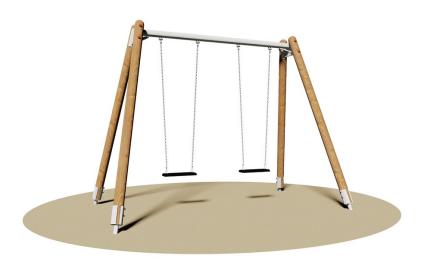

Codice: 985

Garden swing set, 2 seats.

Certified according to European Standard EN 1176 by the German TÜV - SÜD.

Structure made in hot galvanized steel and Nordic Pine wood pressure treated with non-toxic salts. Upper Tubular beam in galvanized steel with a round section Ø 8,9 cm and connected, through lateral joints in steel plates 30/10, to four poles outer core, with round section Ø 12 cm. N° 2 flat or cradle seats, made in impact-resistant rubber with aluminium core and available with hot dipped galvanized small mesh chains. Alternatively, two polyethylene seats appropriate for physically challenged children can be installed. Assembly system with 8.8 galvanized steel bolts and self-locking nuts. Colored nylon cap nuts as required by law. Hot-dip galvanised metal brackets for ground anchoring system in a concrete plinth.

cm 345x180x265h INGOMBRO MAX

cm 150 **ALTEZZA CADUTA** 

GIOCO INCLUSIVO

CERTIFICATO EN 1176

3-12 years ETÀ D'USO

TEMPO DI ASSEMBLAGGIO

cm 700x645h **SPAZIO MINIMO** 