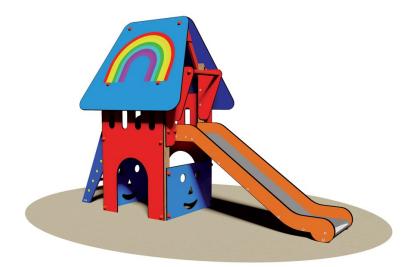

Kids play house Small Tower Agnese.

Certificate in accordance with European Standards EN 1176 by ??the German TÜV - SÜD.

Made of pine wood impregnated with non-toxic salts in the autoclave and further treatment with potting colored non-toxic paint and finished with waxbased water-soluble.

Parts list: N°1 turret with wooden posts section. 7x7 cm equipped with protective panels and gable roof bilaminate HPL printed in bright colors. Dim. cm 80x80x205 h N°1 ladder equipped with side panels in birch plywood glued 20 mm phenolic rungs and steps of iroko Ø 45. Treatment with potting colored non-toxic paint and finished with wax-based water-soluble. Nº1 slide h. 80 cm with stainless steel track bent and laminated on both sides 20 mm HPL. Assembled by 8.8 galvanized steel bolts and nuts. Elements covernut under colored nylon.

cm 285x106x205h **INGOMBRO MAX** 

2-6 years ETÀ D'USO

NUMERO UTILIZZATORI

m<sup>2</sup> 25,00 AREA IMPATTO

cm 624x400 SPAZIO MINIMO

ALTEZZA CADUTA

TEMPO DI ASSEMBLAGGIO

cm 80

1,5 h

CERTIFICATO EN 1176