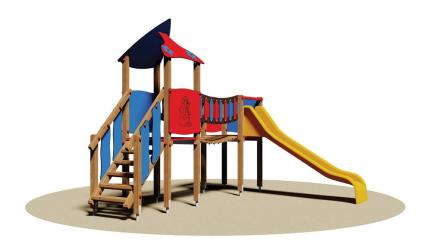

Codice: **775** 

Outdoor play structure Miami Village.

Certificate in accordance with European Standards EN 1176 by ??the German TÜV - SÜD.

Made of pine autoclave treated with non-toxic salts.

Parts list: N°1 turret with wooden posts section. 7x7 cm equipped with gabled roofs and protective panels made ??both in bi HPL pantograph and without corners. Dim cm 80x80x260 h N°1 turret pool with wooden posts section. 7x7 cm equipped with protective panels in bi HPL bright colors. Dim cm 80x80x175 h N°1 climbing ladder with two handrails fitted with wooden side panels laminated on both HPL bright colors. N°1 slide fiberglass h. 100 cm. N°1 mobile bridge with pine planks supported by 2 springs of hot galvanized steel, equipped with handrails and ringherine protection. Assembled by 8.8 galvanized steel bolts and nuts. Elements covernut under colored nylon attacks galvanized metal, for anchoring to the ground.