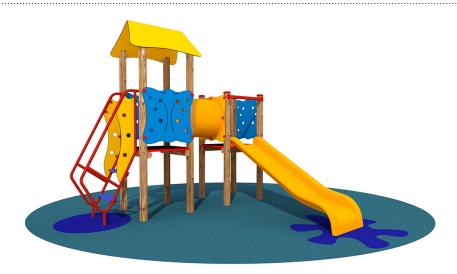

Certified by the German TÜV - SÜD Product Service Institute according to the European Standard in force EN 1176. Structure made of glued laminated pine timber pressure treated with non-toxic salts. Components: No.1 tower with wood posts section 7x7 cm, equipped with a gable roof and coloured bilaminate protective panels HPL 5 mm thick pantographed without sharp edges, equipped with one film coated multi-layer birch wood platform (CARPLY) Dim. 70x70x250Ht. cm; No.1 tower with wood posts section 7x7 cm, equipped with coloured bilaminate protective panels HPL 5 mm thick pantographed without sharp edges, equipped with one film coated multi-layer birch wood platform (CARPLY) Dim. 70x70x153Ht. cm; No.1 access stair in painted electro galvanized tubular steel Ø 30 mm in diameter; high pressure laminate side panels (HPL) and stair treads in polyethylene PEHD 15 mm thick pantographed without sharp edges; No.1 tunnel that connects the two towers and 1 slide both in fiberglass realized in high-density multiple layers of resin. Assembly system with 8.8 galvanized steel bolts and self- locking nuts. Coloured nylon cap nuts as required by law. Polyethylene pole caps. Baked finishing at 180°C.