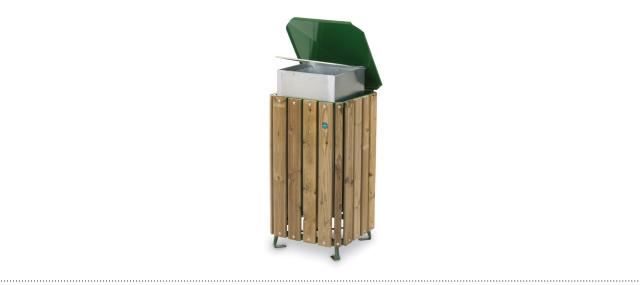

Plus litter bin. It consists of a main structure made of tubular steel with no edges on which four galvanized metal sheet side panels are welded. The side panels are covered with vertical pine wood plank, pressure treated with no toxic salts, with rectangular section 8 x 2 cm. Removable inner basket made of galvanized steel sheet folded under pressure and it is equipped with waste bag support with galvanized steel hinge. It is equipped with a roof top made of pressed steel sheet. Opening with integrated hinges. Powder coating at 180°C. Colour: inner basket green colour RAL 6002.