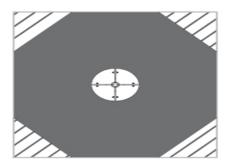

76. Made of electro galvanized steel and aluminium chequer plate.

Components: No.1 load bearing structure made of tubular electro galvanized steel with a rectangular section 40x30 mm. No.1 platform in aluminium chequer plate 30/10; No.1 central post in painted galvanized tubular steel equipped with a polyethylene post cap PEHD. No.4 shaped handles in galvanized tubular steel Ø 30 mm. The rotation system consists in roller bearings for high loads. Assembly system with 8.8 galvanized steel bolts and self- locking nuts. Coloured nylon cap nuts as required by law. Polyester powder coating at 180°C. with very high resistance to atmospheric agents and UV rays. Brackets for ground anchoring system.

**CERTIFICATO EN 1176** 



cm Ø124,5x84h INGOMBRO MAX













## Planimetria / Planimetry