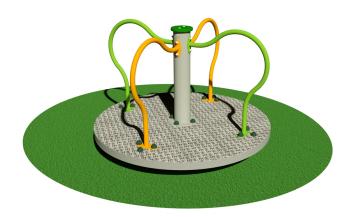

Certified by the German TÜV - SÜD Product Service Institute according to the European Standard in force EN 1176. Made of electro galvanized steel and aluminium chequer plate.

Components: No.1 load bearing structure made of tubular electro galvanized steel with a rectangular section 40x30 mm. No.1 platform in aluminium chequer plate 30/10; No.1 central post in painted galvanized tubular steel equipped with a polyethylene post cap PEHD. No.4 shaped handles in galvanized tubular steel Ø 30 mm. The rotation system consists in roller bearings for high loads. Assembly system with 8.8 galvanized steel bolts and self- locking nuts. Coloured nylon cap nuts as required by law. Polyester powder coating at 180°C. with very high resistance to atmospheric agents and UV rays. Brackets for ground anchoring system.

**CERTIFICATO EN 1176** 

cm Ø124,5x84h INGOMBRO MAX