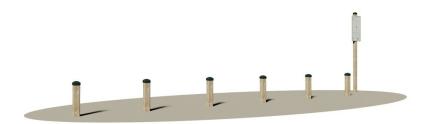

Slalom 50h exercise - fitness trail station. In accordance with the European Standard EN 16630. It is made of glued laminated pine timber pressure treated with non-toxic salts. Components: 6 vertical posts section 9x9 cm placed in a row. The station can be matched to **art.2144 Aluminium Dibond® panel 62x33 cm (optional)**, 3 mm thick, that shows how to properly perform the exercise and the number of repetitions. The panel is supported by a pole made of glued laminated pine timber pressure treated with non-toxic salts, section 7x7 cm and 250 cm height, for ground anchoring system. Assembly system with 8.8 galvanized steel bolts and self-locking nuts. Coloured nylon cap nuts as required by law.

cm 625x9x50h INGOMBRO MAX

Planimetria / Planimetry