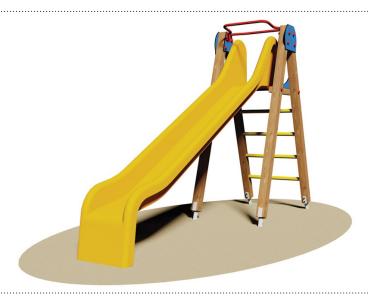

Children's slide Mallorca. Certificate in accordance with European Standards EN 1176 by ??the German TÜV - SÜD. Made of pine autoclave treated with non-toxic salts.

Parts list: N°1 ladder with rungs iroko Ø 45 mm set at two pillars inclined section 9x9 cm with 2 others opposed uprights that are joined at the top by two panels of mahogany plywood okoumé grooved phenolic-glued and treated with impregnation with rounded edges and finished with colorful non-toxic wax-based paints can be diluted with water, another element of the conjunction is a platform in phenolic glued birch plywood finished with colored films on both sides. Complete with a safety handle steel pipe, shaped and painted in the oven to 180°C. N°1 slide fiberglass h. 150 cm made ??with multiple layers of high density resin. Assembled by 8.8 galvanized steel bolts and nuts. Elements covernut under colored nylon. Attacks galvanized metal for anchoring to the ground.

**CERTIFICATO EN 1176** 

cm 340x100x230h INGOMBRO MAX

cm 150
ALTEZZA CADUTA