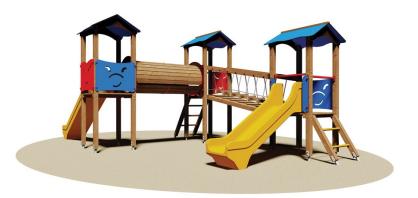

Kids garden play area Alicante Village.

Certified according to the European Standards EN 1176 by the German TÜV - SÜD.

Structure made of wood laminated pine timber pressure treated with non-toxic salts. Components: N°2 towers with wooden poles section 9x9 cm equipped with a gable roof and protective panels in polyethylene PEHD 1 cm thick pantographed without sharp edges. Dim cm 100x100x315 h. N°1 tower with wooden poles section 9x9 cm equipped with a gable roof and protective panels in polyethylene PEHD 1 cm thick pantographed without sharp edges. Dim cm 100x100x271 h. N°2 angled access ladders with rungs Ø 45 mm . N°2 slides in rotomolded coloured high-density polyethylene respectively h 134 cm and h 92 cm. Alternatively, it can be installed a slide with lateral support in wood and steel ramp or a slide in fiberglass or a polyethylene tunnel slide. 1 wobble bridge equipped with rafters connected to the wooden handrails through hot dipped galvanized small mesh chains and with a safety platform underneath. N°1 tunnel with a structure made of wood and galvanized steel, baked finishing at 180°. All wood components are treated with non-toxic high-colouerd penetrating stain, water dilutable. Assembly system with 8.8 galvanized steel bolts and self-locking nuts. Colored nylon cap nuts as required by law. Hot-dip galvanised metal brackets for ground anchoring system.