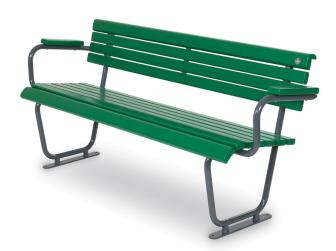

Codice: **565** 

Green Lady Bench. Contemporary bench in steel and wood. The structure consists of 2 tubular steel supports Ø 30 mm equipped with armrest iron grey colour – RAL 7011. 180 cm in length. The seat and the backrest are composed of 2 units which consist of eleven Nordic Pine wood planks pressure treated with non-toxic salts, section 60 x 30 mm. The planks are treated with non-toxic coloured high penetrating stain, water dilutable green colour RAL 6029. Galvanized steel bolts. Supplied in an assembly-kit. Galvanized metal structure, baked finishing at 180°C. Supports colour: Grey RAL 7011. Anchorage system: to be fixed on the ground.