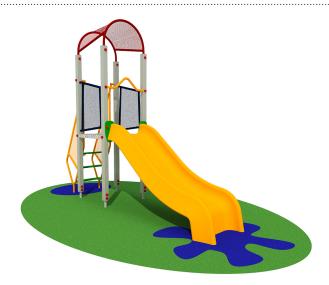

Certified by the German TÜV – SÜD Product Service Institute according to the European Standard in force EN 1176. Structure made of posts in aluminium alloy EN AW 6060. Components: No.1 tower with aluminium posts section 7x7 cm, platform in aluminium chequer plate 30/10 thick, one moulded roof and protective panels in tubular profiles and perforated sheet both made of painted electro galvanized steel. Dim. 75x75x255ht. cm; No.1 access stair with handrail made of tubular profiles Ø 30 mm and perforated sheet both in painted electro galvanized steel and stair treads in polyethylene PEHD 15 mm thick pantographed without sharp edges; No.1 slide 98 cm height in rotomolded coloured high-density polyethylene, connected to the structure through polyethylene panels (PEHD) 15 mm thick, pantographed without sharp edges. Assembly system with 8.8 galvanized steel bolts and self- locking nuts. Coloured nylon cap nuts as required by law. Polyethylene pole caps. Hot-dip galvanised metal brackets for ground anchoring system. Baked finishing at 180°C.

**CERTIFICATO EN 1176** 

cm 75x304x210h INGOMBRO MAX

ETÀ D'USO

cm 98 ALTEZZA CADUTA

Planimetria / Planimetry