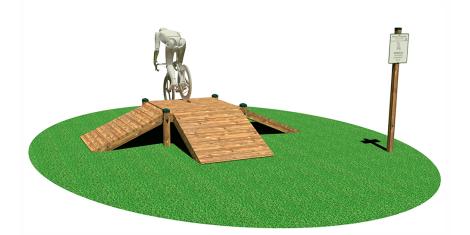

In accordance with the European Standard EN 1176. Structure made of Northern pine wood pressure treated with non-toxic salts. Components: N°4 poles in glued laminated timber section cm  $9 \times 9$ , assembled to a platform dim. cm 145 x 110 realized with planks section cm  $9 \times 3,5$ . It is possible to go over the crossroad through N°4 inclined platforms realized with planks section cm  $9 \times 3,5$ . N°1 Dibond® aluminium panel 3 mm thick dim. 33 x 41 cm on which a representative image and the name of the station in different languages are printed. The panel is supported by a glued laminated timber pole section cm 7 x7 and 250 cm heigh for inground anchoring system. Assembly system with 8.8 galvanized steel bolts and self- locking nuts. Coloured nylon nut caps as required by law. Polyethylene pole caps.