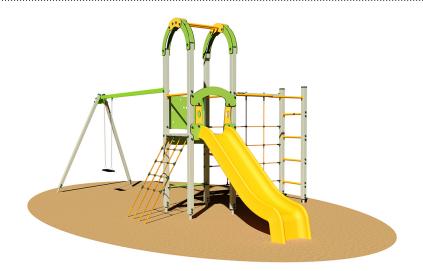

## Outdoor play Martin Village MRR.

Certified by the German TÜV - SÜD Product Service Institute according to the European Standard in force EN 1176.

Structure made of posts in aluminium alloy EN AW 6060 and high pressure laminate protection panels (HPL) pantographed without sharp edges. Components: No.1 tower with aluminium posts section 9x9 cm, platform (falling height 150 cm) in aluminium chequer plate, HPL decorative panels and tubular bars in painted galvanized steel in the upper side of the structure, high pressure laminate protection panels (HPL) 8 mm thick, small bench in HPL 15 mm thick. Dim. 100x100x360ht. cm; No.1 climbing nylon rope net with steel wire armoured core and coloured nylon junctions; No.1 slide 150 cm height in rotomolded coloured high-density polyethylene connected to the structure through HPL panels 15 mm thick; No.1 swing with aluminium posts section 7x7 cm and tubular beam in coloured galvanized steel section 8x4 cm. The swing seat is made in impact-resistant rubber with aluminium core and hot dipped galvanized small mesh chains; No.1 Swedish ladder with aluminium posts and parallel bars in coloured galvanised steel Ø 40 mm; No.1 climbing nylon rope net with aluminium beam and steel wire armoured core and coloured nylon junctions. Assembly system with 8.8 galvanized steel bolts and self- locking nuts. Coloured nylon cap nuts as required by law. Baked finishing at 180°C. Polyethylene post caps. Hot-dip galvanized steel brackets for ground anchoring system.