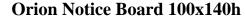

Codice: 210

Composed of No. 2 uprights in galvanized steel tubing, Ø 60 mm section, complete with flat iron fittings for the connection of the backboard, made with a galvanized steel tube frame type "1A", section 38x25 mm, and 10/10 galvanized steel sheet. At the top of the backboard, a 20/10 thick galvanized steel plate is positioned for optional customization. Assembly is carried out using 8.8 galvanized steel bolts and self-locking nuts. Post caps made of PE. Polyester powder coating, oven-baked at 180°C, with high resistance to atmospheric agents and UV radiation. Available only in TYPE A version (to be installed underground). The item is supplied as a mounting kit.