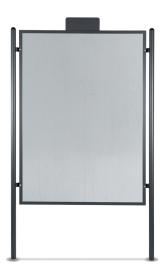

Codice: 210

Composed of No. 2 uprights in galvanized steel tubing, Ø 60 mm section, complete with flat iron fittings for the connection of the backboard, made with a galvanized steel tube frame type "1A", section 38x25 mm, and 10/10 galvanized steel sheet. At the top of the backboard, a 20/10 thick galvanized steel plate is positioned for optional customization. Assembly is carried out using 8.8 galvanized steel bolts and self-locking nuts. Post caps made of PE. Polyester powder coating, oven-baked at 180°C, with high resistance to atmospheric agents and UV radiation. Available only in TYPE A version (to be installed underground). The item is supplied as a mounting kit.