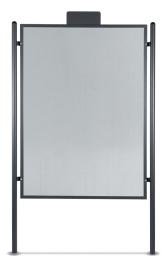

Composed of No. 2 uprights in galvanized steel tubing, Ø 60 mm section, complete with flat iron fittings for the connection of the backboard, made with a galvanized steel tube frame type "1A", section 38x25 mm, and 10/10 galvanized steel sheet. At the top of the backboard, a 20/10 thick galvanized steel plate is positioned for optional customization. Assembly is carried out using 8.8 galvanized steel bolts and self-locking nuts. Post caps made of PE. Polyester powder coating, oven-baked at 180°C, with high resistance to atmospheric agents and UV radiation. Available only in TYPE A version (to be installed underground). The item is supplied as a mounting kit.