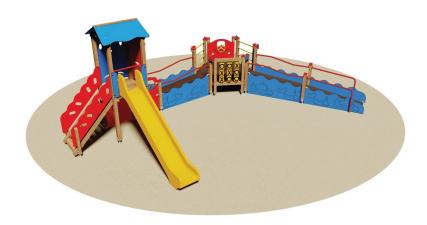

Playground structure for disabled Play Center Village. Certified according to the European Standard EN 1176 by the German TÜV - Product Service Institute. Structure made of glued laminated pine timber, pressure treated with non-toxic salts. Components: N°1 tower with wooden posts, section 9x9 cm and a two pitched roof in bi-laminate HPL panels, protection panels in multi-layer okoume mahogany wood glued with phenol formaldehyde resin pantographed without sharp edges, they are treated with non-toxic high-coloured wax-based penetrating stain, water dilutable. Size cm 100x100x315h. N°1 access stair with lateral protection panels, as handrails, in multi-layer okoume mahogany wood glued with phenol formaldehyde resin pantographed without sharp edges, they are treated with non-toxic high-coloured wax-based penetrating stain, water dilutable. N°1 slide H cm 134 in rotomolded coloured high-density polyethylene. N°1 hexagonal raised platform dim cm 202x225x130 h in multi-layer birch wood glued with phenol formaldehyde resin with non-slip knurled surface, connected to the poles through hot deep galvanized steel chassis, it is equipped with n°1 car panel, n°1 Tic Tac Toe game activity panel, n°2 Swedish ladder with parallel bars Ø 3 cm. N°4 inclined planes in multi-layer birch wood glued with phenol formaldehyde resin with non-slip knurled surface, that provide direct access to the structure and a connection to the hexagonal tower. The ramps are equipped with tubular galvanized painted steel protection protection handrails and protective panels in bi-laminate pantographed HPL without sharp edges, they are equipped with play panels. Assembly system with 8.8 galvanized steel bolts and self-locking nuts. Coloured nylon cap nuts as required by law. Polyethylene pole caps. Baked finishing at 180°C. Hot-dip galvanised metal brackets for ground anchoring system in a concrete plinth or version to be fixed on the floor

cm 550x865x315h INGOMBRO MAX

cm 134
ALTEZZA CADUTA