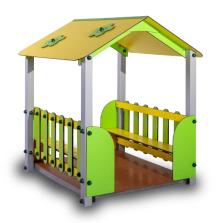

Certified by the German TÜV - SÜD Product Service Institute according to the European Standard in force EN 1176. Structure made of aluminum alloy EN AW 6060 and high-pressure laminate panels (HPL) pantographed without sharp edges. Components: No.4 aluminum alloy posts EN AW 6060 connected together through two balusters made of high-pressure laminate panels (HPL) and equipped with a gable roof made of bilaminate HPL printed and with coloured high pressure laminate decorative panels (HPL) pantographed without sharp edges; No.4 coloured high pressure laminate panels (HPL) pantographed without sharp edges that connect two benches made of high pressure laminate panels (HPL), No. 2 small desks made of polyethylene high-density panels (PEHD). Assembly system with 8.8 galvanized steel bolts and self- locking nuts. Coloured nylon cap nuts as required by law. Polyester powder coating at 180°C. with very high resistance to atmospheric agents and UV rays. Hot-dip galvanized steel brackets for ground anchoring system.