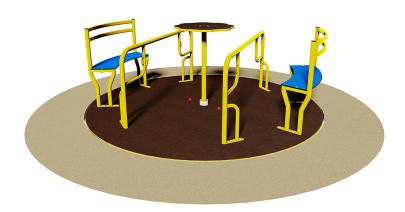

Inclusive Playground Carosello Roundabout . In accordance with the European Standard EN 1176. Structure made of tubular bars in galvanized steel section cm 5x3. Components: N°1 support platform in multi-layer birch wood glued with phenol formaldehyde resin with non-slip knurled surface and finished with a coloured overlay film. N°2 small railings in tubular steel, section Ø 40 mm, painted at 180°, including the area available for n°2 wheelchairs. N°2 small benches in tubular steel bar painted at 180° and seating in bi-laminate pantographed HPL panels mm 15 without sharp edges; N°1 central handlebar in multi-layer birch wood glued with phenol formaldehyde resin finished with a coloured overlay film. The rotation system consists in roller bearings for high loads. Equipped with locking device in accordance with the applicable law. Assembly system with 8.8 galvanized steel bolts and self- locking nuts. Coloured nylon cap nuts as required by law.

cm Ø240x83h INGOMBRO MAX

cm 41
ALTEZZA CADUTA