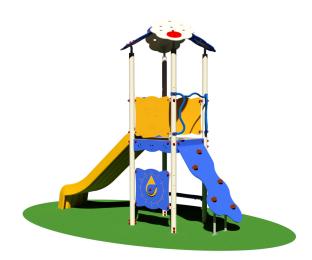

## Maria Small Tower (Climbing Wall)

Codice: 977RA

Certified according to European Standard EN 1176 by the German TÜV - SÜD. Structure made of painted electro galvanized steel and colored polyethylene high-density pantographed panels (PEHD) without sharp edges. Components: N°1 turret with steel poles with circular section Ø 89 mm, platform in steel chequer plate 30/10 with non-slip knurled surface, decorative roof made with polyethylene panels assembled to poles by tubular steel fixings, protective polyethylene panels. Dim. cm 100x100x355h; N°1 climbing wall in polyethylene with handholds in composite coloured resin and quartz powder; N°1 slide H cm 150 in rotomolded colored high-density polyethylene, connected to the structure through polyethylene panels; N°1 polyethylene small panel that reproduce the hour and minute hands. Assembly system with 8.8 galvanized steel bolts and self-locking nuts. Colored nylon cap nuts as required by law. Polyethylene pole caps. Baked finishing at 180°C. Hot-dip galvanised metal brackets for ground anchoring system in a concrete plinth.