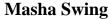

Codice: 974

Children's swing. Certified according to European Standard EN 1176 by the German TÜV - SÜD. Round tubular structure in painted electro galvanized steel and baked finishing at 180°C, composed by an horizontal beam Ø 8,9 cm and n° 4 oblique shaped poles Ø 6 cm connected through appropriate welded joints to the beam. N°1 bird nest seat dim. Ø 100 cm composed of colored synthetic woven ropes and reinforced with stainless steel core, available with hot dipped galvanized small mesh chains, connected to the beam trough a double fixings. Assembly system with 8.8 galvanized steel bolts and self-locking nuts. Colored nylon cap nuts as required by law.