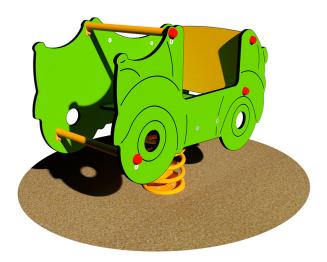

Codice: 1020

Green Car Springer for inclusive playground. In accordance with the European Standard EN 1176. Manufactured with bi-laminate pantographed HPL double hull panels mm 15 without sharp edges, provided with a seat and backrest in order to be appropriate for physically challenged children. Supplied with handles and footrest in tubular galvanized steel painted in oven at 180 ° C. The structure is clamped on a painted steel spring, certified with anti-pinch system. Assembly system with 8.8 galvanized steel bolts and self- locking nuts. Coloured nylon cap nuts as required by law. Hot-dip galvanised metal brackets for ground anchoring system in a concrete plinth.

cm 101x48x78h INGOMBRO MAX

NUMERO UTILIZZATORI

cm 45
ALTEZZA CADUTA

ARTICOLO INCLUSIVO

CERTIFICATO EN 1176

2-12 years ETÀ D'USO

m<sup>2</sup> 10,00 AREA IMPATTO

1 h
TEMPO DI ASSEMBLAGGIO