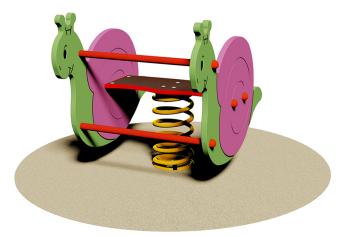

Snail Springer wooden play equipment double seat. Certified according to the European Standard EN 1176 by TÜV - SÜD. Made of multi-layer mahogany okoumé double panels glued with phenol formaldehyde resin 2,5 cm thick pantographed without sharp edges. Treatment with impregnating coloured non-toxic wax based varnish, water dilutable. It is equipped with handles and footrest in painted galvanized tubular steel, baked finishing at 180°C. The structure is clamped on a painted steel spring, certified with anti-pinch system. Assembly system with 8.8 galvanized steel bolts and selflocking nuts. Coloured nylon cap nuts as required by law. Article version TYPE B (FLUSH WITH GROUND) equipped with galvanized steel anchors for in-ground installation. The item is supplied as a mounting kit.

CERTIFICATO EN 1176

τυν

cm 45

1 h

ALTEZZA CADUTA

cm 325x300 SPAZIO MINIMO

TEMPO DI ASSEMBLAGGIO

cm 85x65x90h INGOMBRO MAX

2-8 years

ETÀ D'USO

NUMERO UTILIZZATORI

Planimetria / Planimetry

877014-Bp found ca type unknown